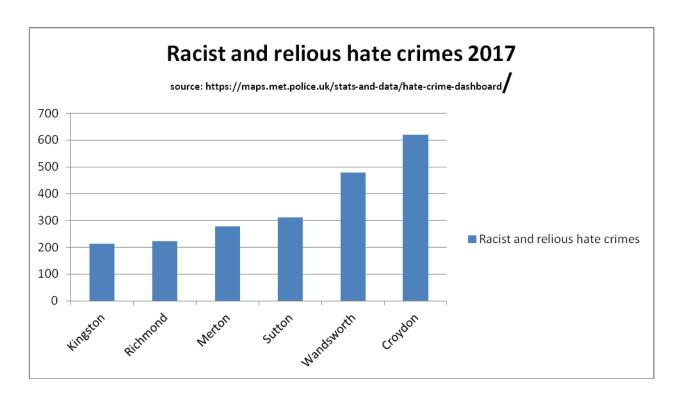

Source <a href="https://www.met.police.uk/stats-and-data/year-end-crime-statistics/">https://www.met.police.uk/stats-and-data/year-end-crime-statistics/</a> Merton Borough

**Neighbouring Boroughs** 

Racist and religious figures for 2017 were Merton is 277

Comparative race and religious in bordering boroughs

Wandsworth 479

Sutton 312

Kingston 213

Croydon 619

The met as a whole saw race and religious hate crimes rise slightly by less than 1% whilst Merton fell by just less than 4%