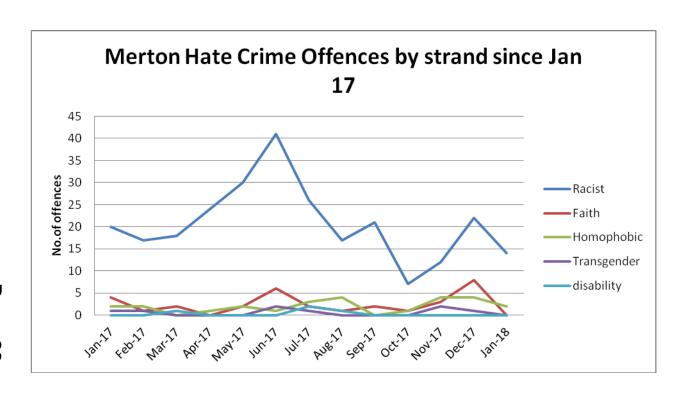

## Hate Crime 2017 calendar year

source <a href="https://maps.met.police.uk/stats-and-data/hate-crime-dashboard/">https://maps.met.police.uk/stats-and-data/hate-crime-dashboard/</a>

| Category    | 2017 | 2016 | change |  |
|-------------|------|------|--------|--|
| Racist      | 245  | 247  | -2     |  |
| Faith       | 32   | 41   | -9     |  |
| Homophobic  | 24   | 29   | -5     |  |
| Transgender | 8    | 2    | +6     |  |
| Disability  | 4    | 16   | -12    |  |
| Total       | 313  | 335  | -22    |  |